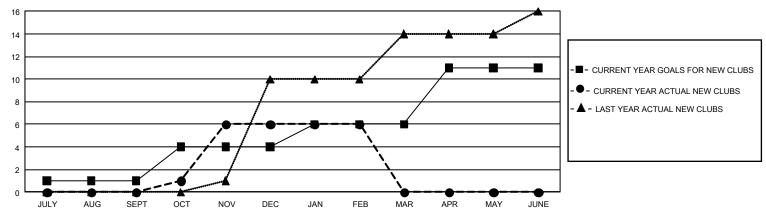

## GMT Constitutional Area 3, Group D

**GMT**: OPEN

REPORT DOES NOT INCLUDE CLUBS IN UNDISTRICTED AREAS.

| Clubs                 |               |           |               | Members               |                        |                         |                                                    |  |
|-----------------------|---------------|-----------|---------------|-----------------------|------------------------|-------------------------|----------------------------------------------------|--|
| RESULTS FOR 2019-2020 |               |           |               | RESULTS FOR 2019-2020 |                        |                         |                                                    |  |
| QUARTER               | NEW CLUB GOAL | NEW CLUBS | DROPPED CLUBS | QUARTER MEM           | BER GROWTH NET<br>GOAL | MEMBER GROWTH<br>ACTUAL | DROPPED<br>MEMBERS ACTUAL<br>(including transfers) |  |
| JULY/AUG/SEPT         | 3             | 0         | 4             | JULY/AUG/SEPT         | 456                    | 184                     | 403                                                |  |
| OCT/NOV/DEC           | 9             | 6         | 21            | OCT/NOV/DEC           | 759                    | 350                     | 911                                                |  |
| JAN/FEB/MAR           | 6             | 0         | 3             | JAN/FEB/MAR           | 594                    | 76                      | 171                                                |  |
| APR/MAY/JUNE          | 15            | 0         | 0             | APR/MAY/JUNE          | 1,008                  | 0                       | 0                                                  |  |

## GOALS AND ACTUAL NEW CLUBS CUMULATIVE