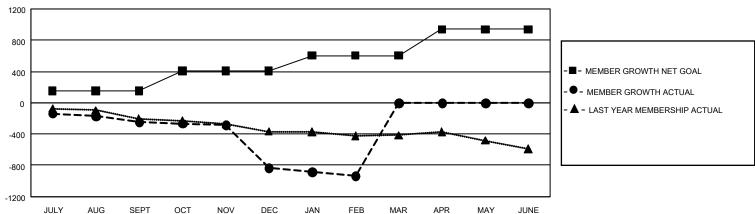

## GMT Constitutional Area 3, Group D

**GMT**: OPEN

REPORT DOES NOT INCLUDE CLUBS IN UNDISTRICTED AREAS.

| Clubs                 |               |           |               | Members               |                        |                         |                                                    |  |
|-----------------------|---------------|-----------|---------------|-----------------------|------------------------|-------------------------|----------------------------------------------------|--|
| RESULTS FOR 2019-2020 |               |           |               | RESULTS FOR 2019-2020 |                        |                         |                                                    |  |
| QUARTER               | NEW CLUB GOAL | NEW CLUBS | DROPPED CLUBS | QUARTER MEM           | BER GROWTH NET<br>GOAL | MEMBER GROWTH<br>ACTUAL | DROPPED<br>MEMBERS ACTUAL<br>(including transfers) |  |
| JULY/AUG/SEPT         | 3             | 0         | 4             | JULY/AUG/SEPT         | 456                    | 184                     | 403                                                |  |
| OCT/NOV/DEC           | 9             | 6         | 21            | OCT/NOV/DEC           | 759                    | 350                     | 911                                                |  |
| JAN/FEB/MAR           | 6             | 0         | 3             | JAN/FEB/MAR           | 594                    | 76                      | 171                                                |  |
| APR/MAY/JUNE          | 15            | 0         | 0             | APR/MAY/JUNE          | 1,008                  | 0                       | 0                                                  |  |

## GOALS AND ACTUAL MEMBERS CUMULATIVE

| DROPPED CLUBS: 28  |       | 197 CLUBS OF 610 ADDED 1 OR MORE<br>NEW MEMBERS | GENDER DISTRIBUTION  MALE 5,767 (53.70%) |                |       |
|--------------------|-------|-------------------------------------------------|------------------------------------------|----------------|-------|
| DROPPED MEMBERS    |       |                                                 | FEMALE                                   | 4,972 (46.30%) |       |
| DECEASED           | 106   | CLICK HERE FOR CUMULATIVE                       | TOTAL FAMILY UNIT MEMBERS                |                | 3,663 |
| CLUB CANCELLED 251 |       | MEMBERSHIP DATA                                 |                                          |                | 4.044 |
| OTHER              | 1,126 |                                                 | FAMILY MEMBERS PAYING HALF DUES          |                | 1,944 |
| TOTAL              | 1,483 |                                                 |                                          |                |       |